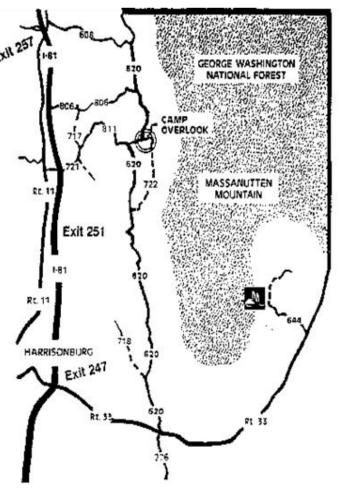

## Directions to Camp Overlook

## **GPS** Address:

Emmaus Walk on Agape Hill 3436 Camp Overlook Lane Keezletown, VA 22832

This is <u>not</u> the mailing address for the camp office!

Follow the back road signs to Overlook!

Link to Google
Driving Directions

Link to Wikipedia map

From Washington/Baltimore: I-66 W to I-81, S to Exit 257, S on Rt. 11, Left on Martz Rd.(Rt. 806), Right on Mountain Valley Rd.(Rt. 620) Left on Armentrout Path (Rt. 722)

From Richmond/Tidewater: I-64 to I-81N to Exit 251, follow Harrisonburg Instructions.

## From Elkton, VA

East on Spotswood Trl. (Rt. 33), Right on Indian Trail Rd. (Rt. 620), Right at school on Mountain Valley Rd. (Rt. 620), Straight at Bethel CofB (do not turn here.), Right at stop sign continuing on Mtn. Valley Rd., Right at fork on Armentrout Path (Rt. 722), Left at Overlook Welcome Sign on Airy Lane (Rt. 868), Right on Camp Overlook Lane

## From Harrisonburg:

I-81N to Exit 251, Rt. 11 N, right on Fellowship Rd. (Rt. 721), left on Indian Trail Rd. (Rt. 717), right on Fridley Gap Rd. (Rt. 811), right on Armentrout Path (Rt. 722).